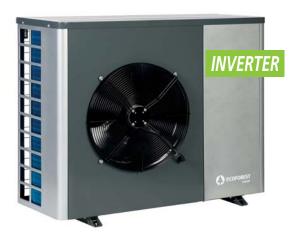

## Monobloc heat pump

Outdoor unit - ecoAIR+ PRO

Indoor unit - Hidrokit

#### Models

ecoAIR+ 1-7 PRO

ecoAIR+ 1-9 PRO

ecoAIR+ 3-12 PRO

ecoAIR+ 3-18 PRO

# ecoAIR+ PRO

Inverter technology

Power ranges: 1-7 kW / 1-9 kW / 3-12 kW / 3-18 kW

Natural refrigerant: R290

Hot water production temperatures up to 75°C

Domestic hot water production

Heating and pool production