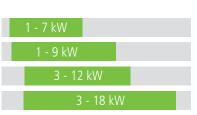

#### Models

ecoAIR+ 1-7 PRO

ecoAIR+ 1-9 PRO

ecoAIR+ 3-12 PRO

ecoAIR+ 3-18 PRO

# ecoAIR+ PRO

Inverter technology

Power ranges: 1-7 kW / 1-9 kW / 3-12 kW / 3-18 kW

Natural refrigerant: R290

Hot water production temperatures up to 75°C

Domestic hot water production

Heating and pool production