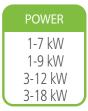

#### Models

ecoAIR+ 1-7 PRO

ecoAIR+ 1-9 PRO

ecoAIR+ 3-12 PRO

ecoAIR+ 3-18 PRO

# ecoAIR+ PRO

Inverter technology

Power ranges: 1-7 kW / 1-9 kW / 3-12 kW / 3-18 kW

Natural refrigerant: R290

Hot water production temperatures up to 75°C

Domestic hot water production

Heating and pool production